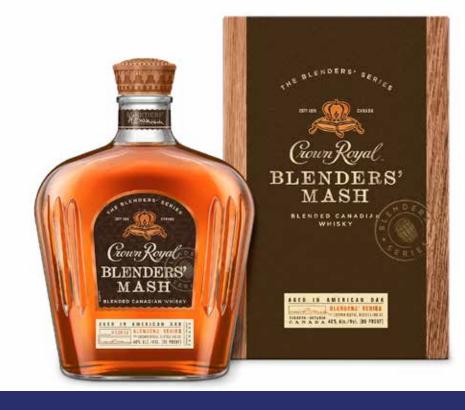

## This special blend showcases the warm vanilla and subtle oaky notes of our Crown Royal whiskies. It is

Crown Royal Blenders Mash

one of the most flavorful and complex of the five unique whiskies that comprise Crown Royal's extraordinary signature blend.

- · Aged in a combination of new charred American oak and ex-American Whiskey barrels, the result is a richly-layered, perfectly balanced whisky that has the signature smoothness of Crown Royal.
- Mash bill of 64% corn, 32% rye, 4% malted barley

• Enjoy on the rocks or mixed into an Old Fashioned for a distinct experience.