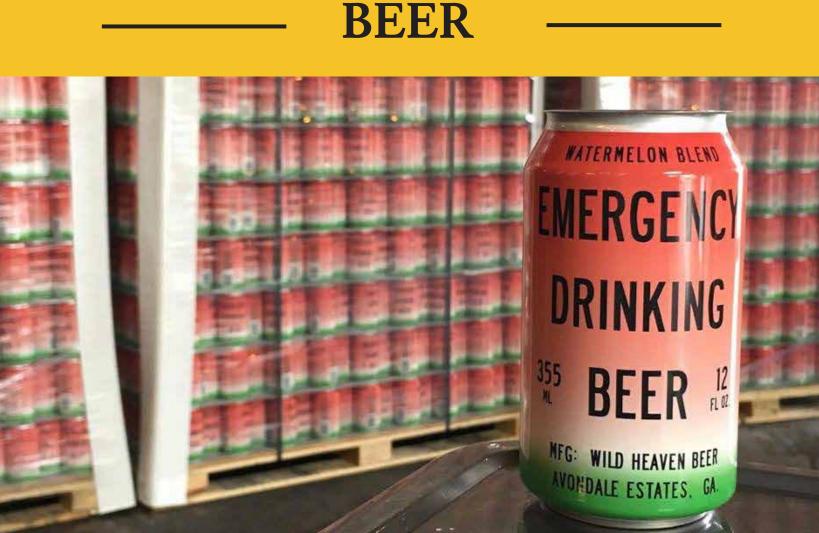

#### Wild Heaven's most popular beer + fresh juiced watermelons, available in cans for the first time!! • Style: Pils-style Session

Wild Heaven Watermelon Emergency Drinking Beer

• ABV: 4% • Available in: Cans and Draft